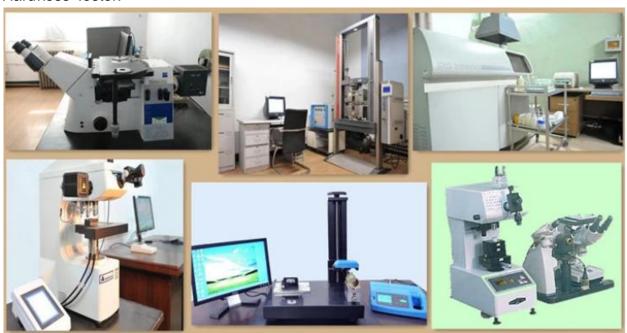

# 8. Tests and inspection for C1100 Transformer copper strip

Test instrument : Metallographic Microscope; Digital Light Processor; Strength Tester; Hardness Tester.

 $Address: No.16\,Shuanggang\,street,\,Tangchun\,\,Village,\,Liaobu\,\,Town,\,523407\,\,Dongguan\,\,,\,Guangdong,\,China$ 