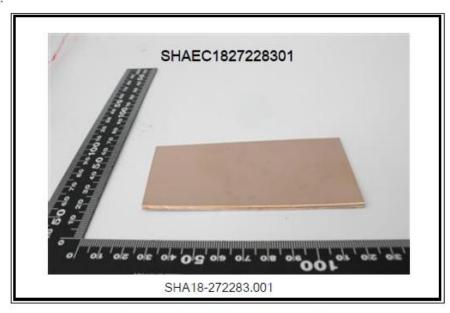

# 9. Mill certificate for C1100 Transformer copper strip

Test Report

No. SHAEC1827228301

Date: 08 Dec 2018

Page 4 of 4

Sample photo:

SGS authenticate the photo on original report only

\*\*\* End of Report \*\*\*